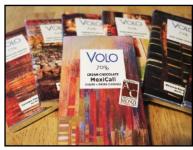

# NEXT MEETING: Volo - Crafting Chocolate by Hand

July 19: Jeff and Susan Small will present Volo - Crafting Chocolate by Hand from 'Bean to Bar'. They are chefs who make chocolate and will discuss how craft chocolate is made. This starts with the sourcing of fine cacao from far off exotic places around the equator. They will then go more in depth on what it takes to turn Cacao or 'cocoa beans' into a bar of chocolate that you buy. They will talk about how their award-winning chocolate is different than most other craft chocolate on the market. Their presentation will include a sampling of some of their fine chocolate.