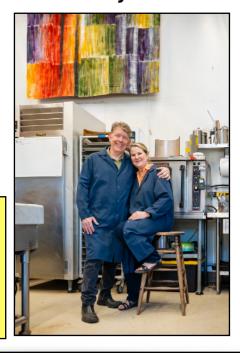

# NEXT MEETING: Volo - Crafting Chocolate by Hand

July 19: Jeff and Susan Small will present Volo - Crafting Chocolate by Hand from 'Bean to Bar'. They are chefs who make chocolate and will discuss how craft chocolate is made. This starts with the sourcing of fine cacao from far off exotic places around the equator. They will then go more in depth on what it takes to turn Cacao or 'cocoa beans' into a bar of chocolate that you buy. They will talk about how their award-winning chocolate is different than most other craft chocolate on the market. Their presentation will include a sampling of some of their fine chocolate.