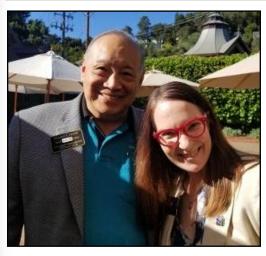

#### **INSTALLATION HIJINX II**

► The Rotary Club of Mill Valley's **Annual Installation** dinner on June 28 was quite an affair attended by several District big-shots, including retiring **DG Danielle** Lallement (shown at left with Wonder Woman Lisán), incoming DG Gary **Chow and ADG** Anne Sands.