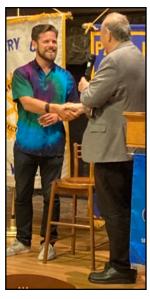

#### **INSTALLATION HIJINX II**

► The Rotary Club of Mill Valley's **Annual Installation** dinner on June 28 was quite an affair attended by several District big-shots, including retiring **DG Danielle** Lallement (shown at left with Wonder Woman Lisán), incoming DG Gary **Chow and ADG** Anne Sands.