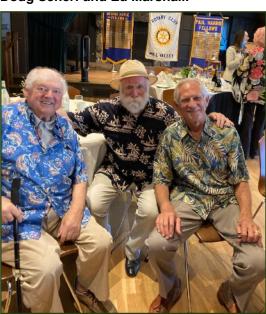

#### **INSTALLATION HIJINX IV**

► Clockwise starting at right: ADG Anne Sands with Wonder Woman; Lisán thanks 2021-22 board members; John introduces his board; four Mill Valleyans receive another Paul Harris Fellowship.