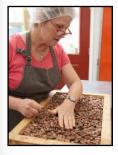

# NEXT MEETING: Volo - Crafting Chocolate by Hand

July 19: Jeff and Susan Small will present Volo - Crafting Chocolate by Hand from 'Bean to Bar'. They are chefs who make chocolate and will discuss how craft chocolate is made. This starts with the sourcing of fine cacao from far off exotic places around the equator. They will then go more in depth on what it takes to turn Cacao or 'cocoa beans' into a bar of chocolate that you buy. They will talk about how their award-winning chocolate is different than most other craft chocolate on the market. Their presentation will include a sampling of some of their fine chocolate.