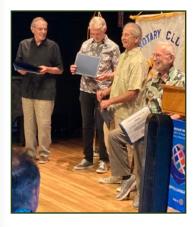

#### **INSTALLATION HIJINX III**

▶ Below: District 5150 District Governors Gary Chow (2022-23) and Danielle Lallement (2021-22) join the Mill Valley crowd.

▶ Below: At left, DG Gary Chow inducts our new president. Center: Lisán gets the "royal treatment" from Past President Kim Jessup. Right: The President's Pin is transferred to John.