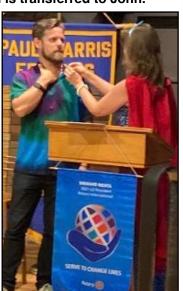

#### **INSTALLATION HIJINX III**

▶ Below: District 5150 District Governors Gary Chow (2022-23) and Danielle Lallement (2021-22) join the Mill Valley crowd.

▶ Below: At left, DG Gary Chow inducts our new president. Center: Lisán gets the "royal treatment" from Past President Kim Jessup. Right: The President's Pin is transferred to John.