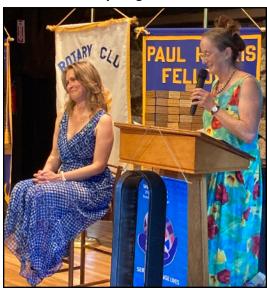

#### **INSTALLATION HIJINX III**

▶ Below: District 5150 District Governors Gary Chow (2022-23) and Danielle Lallement (2021-22) join the Mill Valley crowd.

▶ Below: At left, DG Gary Chow inducts our new president. Center: Lisán gets the "royal treatment" from Past President Kim Jessup. Right: The President's Pin is transferred to John.