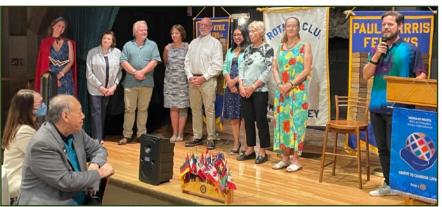

#### **INSTALLATION HIJINX II**

► The Rotary Club of Mill Valley's **Annual Installation** dinner on June 28 was quite an affair attended by several District big-shots, including retiring **DG Danielle** Lallement (shown at left with Wonder Woman Lisán), incoming DG Gary **Chow and ADG** Anne Sands.