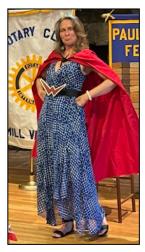

#### **INSTALLATION HIJINX II**

► The Rotary Club of Mill Valley's **Annual Installation** dinner on June 28 was quite an affair attended by several District big-shots, including retiring **DG Danielle** Lallement (shown at left with Wonder Woman Lisán), incoming DG Gary **Chow and ADG** Anne Sands.

#### **INSTALLATION HIJINX IV**

► Clockwise starting at right: ADG Anne Sands with Wonder Woman; Lisán thanks 2021-22 board members; John introduces his board; four Mill Valleyans receive another Paul Harris Fellowship.