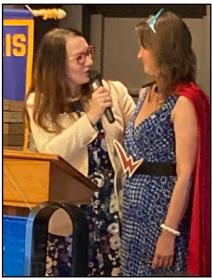

#### **INSTALLATION HIJINX II**

► The Rotary Club of Mill Valley's **Annual Installation** dinner on June 28 was quite an affair attended by several District big-shots, including retiring **DG Danielle** Lallement (shown at left with Wonder Woman Lisán), incoming DG Gary **Chow and ADG** Anne Sands.

#### **INSTALLATION HIJINX IV**

► Clockwise starting at right: ADG Anne Sands with Wonder Woman; Lisán thanks 2021-22 board members; John introduces his board; four Mill Valleyans receive another Paul Harris Fellowship.