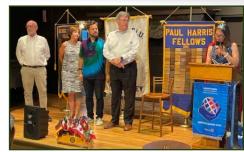

#### **INSTALLATION HIJINX IV**

► Clockwise starting at right: ADG Anne Sands with Wonder Woman; Lisán thanks 2021-22 board members; John introduces his board; four Mill Valleyans receive another Paul Harris Fellowship.