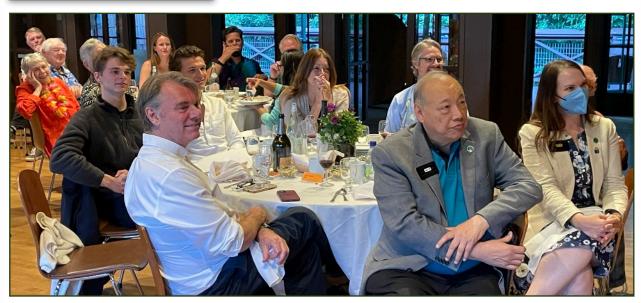

#### **INSTALLATION HIJINX II**

► The Rotary Club of Mill Valley's **Annual Installation** dinner on June 28 was quite an affair attended by several District big-shots, including retiring **DG Danielle** Lallement (shown at left with Wonder Woman Lisán), incoming DG Gary **Chow and ADG** Anne Sands.