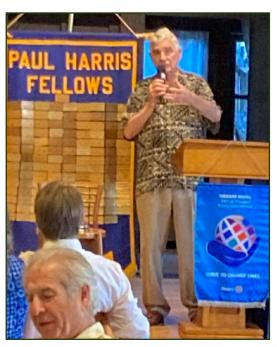

#### **INSTALLATION HIJINX IV**

► Clockwise starting at right: ADG Anne Sands with Wonder Woman; Lisán thanks 2021-22 board members; John introduces his board; four Mill Valleyans receive another Paul Harris Fellowship.